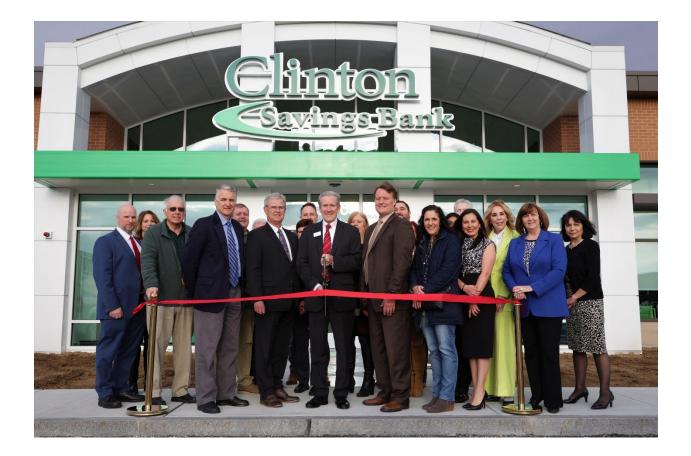

The Bank hosted a ribbon cutting ceremony with local officials on March 16<sup>th</sup>. The Shrewsbury location marks the seventh branch office for Clinton Savings Bank which has served local communities for over 172 years.

Center: Robert J. Paulhus, Jr., President & CEO of Clinton Savings Bank Left of Center: William E. O'Neil, Jr., Chairman of the Board, Clinton Savings Bank Right of Center: Michael O. Moore, State Senator